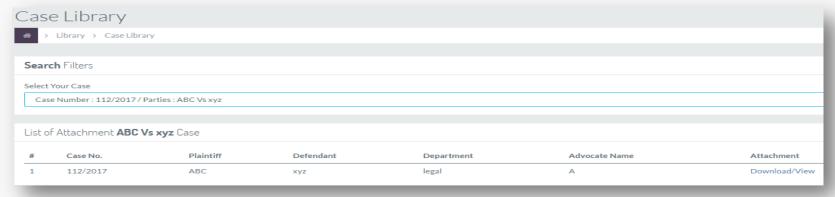

## **Extract Case History & Documents**

Create & revisit date wise library for every case

Document Management: View and download documents from libraries

• Case Documents - Case wise & Notice wise

Hearing Document - Case wise & Notice wise

#### **Management Dashboards**

Refer Documents from libraries - Case Wise, Notice Wise, Hearing Wise