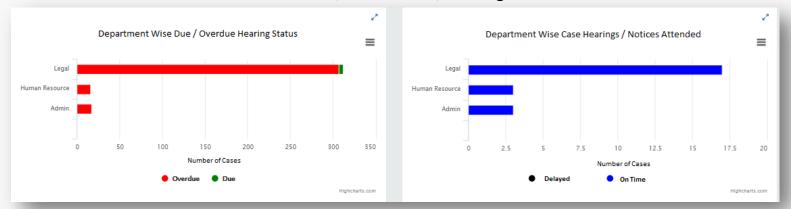

# **Case Calendar**

- Auto Reminders & Escalation (Mail & SMS) can be sent to persons responsible for the case
- Case Calendar Check current, past & upcoming months calendar for hearing / response dates
- Check Upcoming & Overdue Case, generate ad-hoc reports
- Case Dashboards with drill down to transaction level

#### **Management Dashboards**

Refer Documents from libraries - Case Wise, Notice Wise, Hearing Wise