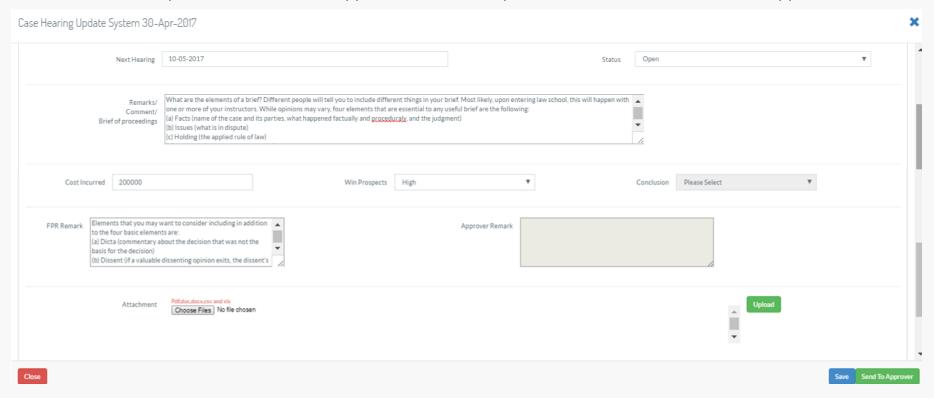

# Case / Notice update after hearing / reply

- Update Case Hearing Outcome, Cost Incurred, Win Prospects, Case notes and Attach relevant documents
  - If Open, define next dates
  - If closed, define Conclusion
- The update will be send for approval, allows multiple interactions between sender & approver

- For Notices, update reply & status, Cost Incurred, Win Prospects, Notes and Attach relevant documents
  - If Open, define next response date
  - If closed, define Conclusion
- The update will be send for approval, allows multiple interactions between sender & approver