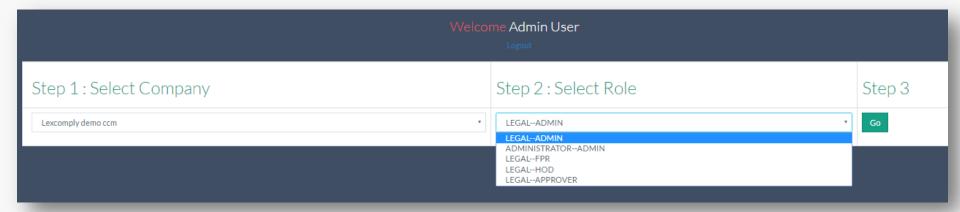

# Manage multiple companies

- Flexibility to create unlimited no. of companies and departments; manage groups
- Each department can add, manage, assign their cases, notification; hence no dependency
- Flexibility to chose department wise users, approvers and HODs or have common roles across company