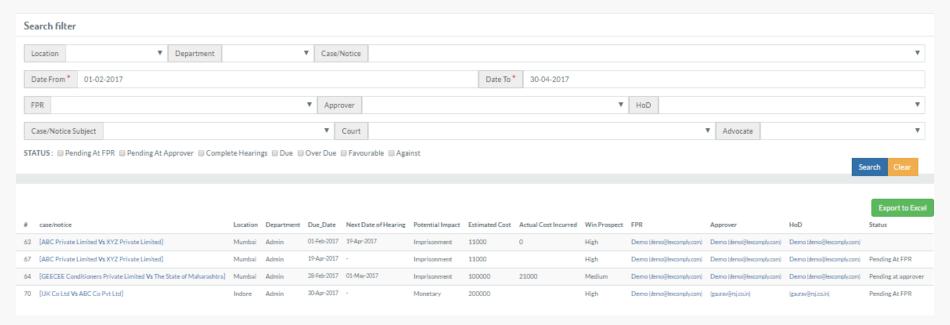

# **Case Calendar**

- Auto Reminders & Escalation (Mail & SMS) can be sent to persons responsible for the case
- Case Calendar Check current, past & upcoming months calendar for hearing / response dates
- Check Upcoming & Overdue Case, generate ad-hoc reports
- Case Dashboards with drill down to transaction level

#### Create real time ad-hoc reports basis multiple parameters