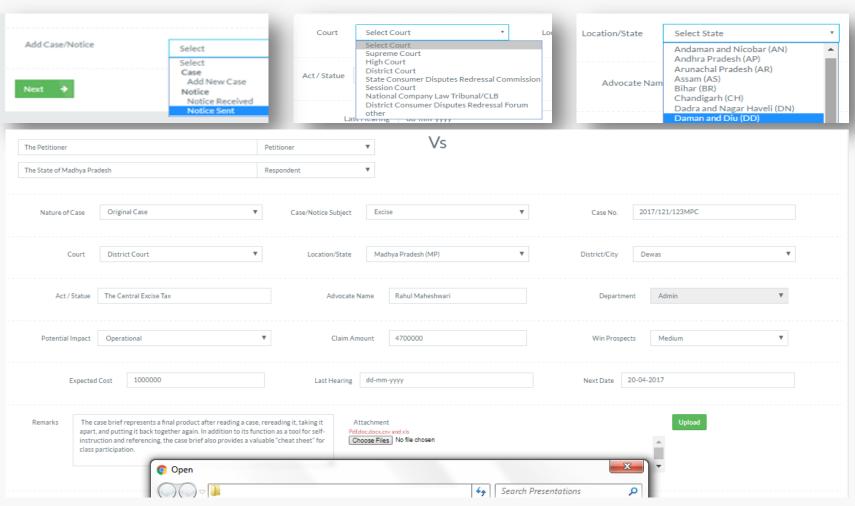

## **Define Case**

- Add Case or Notice Send / Received
- Add Case Specs, Notes, Choose Court Type, State, City from court library
- Define Win Prospects, Potential Impact, Expected Costs
- Add Case Comment & attach all case related document
- Allocate case to internal or external lawyers and with review option