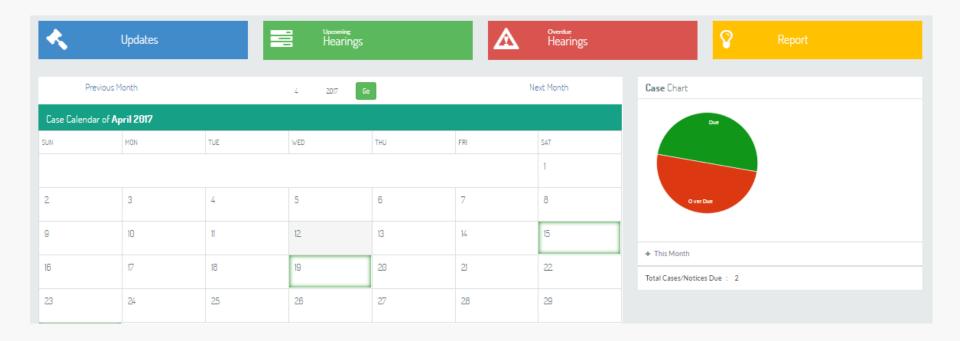

# **Case Calendar**

- Auto Reminders & Escalation (Mail & SMS) can be sent to persons responsible for the case
- Case Calendar Check current, past & upcoming months calendar for hearing / response dates
- Check Upcoming & Overdue Case, generate ad-hoc reports
- Case Dashboards with drill down to transaction level